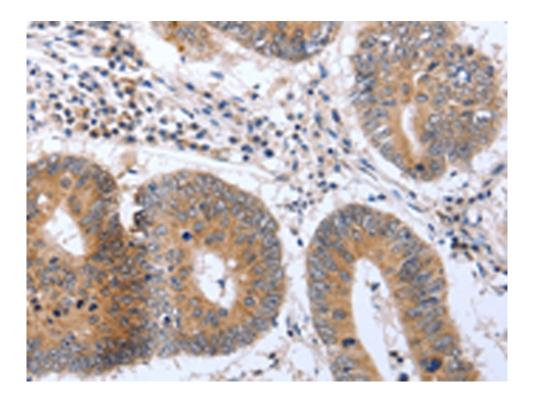

## 技术规格

| Applications:               | ELISA, IHC                                  |
|-----------------------------|---------------------------------------------|
| Name of antibody:           | PSPN                                        |
| Immunogen:                  | Synthetic peptide of human PSPN             |
| Full name:                  | persephin                                   |
| Synonyms :                  | PSP                                         |
| SwissProt:                  | O60542                                      |
| ELISA Recommended dilution: | 1000-5000                                   |
| IHC positive control:       | Human colon cancer and Human ovarian cancer |
| IHC Recommend dilution:     | 25-100                                      |