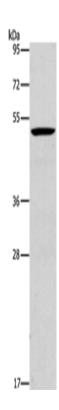

## 技术规格

| Name of antibody:                  | PLIN2                                 |
|------------------------------------|---------------------------------------|
| Immunogen:                         | Synthetic peptide of human PLIN2      |
| Full name:                         | perilipin 2                           |
| Synonyms:                          | ADFP; ADRP                            |
| SwissProt:                         | Q99541                                |
| <b>ELISA</b> Recommended dilution: | 2000-5000                             |
| IHC positive control:              | Human thyroid cancer and Human tonsil |
| IHC Recommend dilution:            | 50-200                                |
| WB Predicted band size:            | 48 kDa                                |
| WB Positive control:               | Mouse liver tissue                    |
| WB Recommended dilution:           | 500-2000                              |