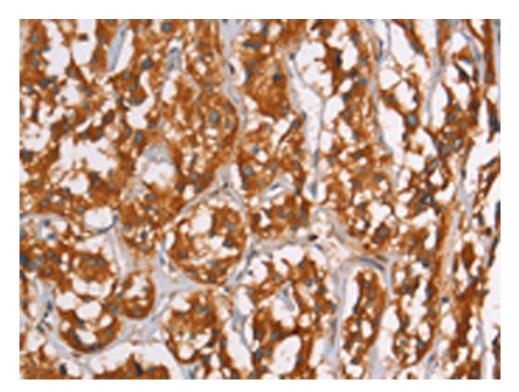

## 技术规格

| Name of antibody:                  | PLIN2                                 |
|------------------------------------|---------------------------------------|
| Immunogen:                         | Synthetic peptide of human PLIN2      |
| Full name:                         | perilipin 2                           |
| Synonyms:                          | ADFP; ADRP                            |
| SwissProt:                         | Q99541                                |
| <b>ELISA</b> Recommended dilution: | 2000-5000                             |
| IHC positive control:              | Human thyroid cancer and Human tonsil |
| IHC Recommend dilution:            | 50-200                                |
| WB Predicted band size:            | 48 kDa                                |
| WB Positive control:               | Mouse liver tissue                    |
| WB Recommended dilution:           | 500-2000                              |